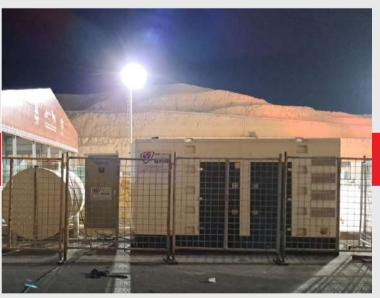

# WEATHER & SOUNDPROOF ENCLOSURES

1.HIGH STANDARDS OF RELIABILITY AND DURABILITY

**POWER STATIONS** 

# WEATHER & SOUNDPROOF ENCLOSURES

### 1.HIGH STANDARDS OF RELIABILITY AND DURABILITY

Runs Quietly and Efficiently

Standard soundproof solutions, canopies and containers are supplied to meet noise requirement levels of a minimum of 75 dBA at 3 meters. We also offer customized canopies and containers solutions, 65 to 80 dBA, to meet the requirements of our different customers.