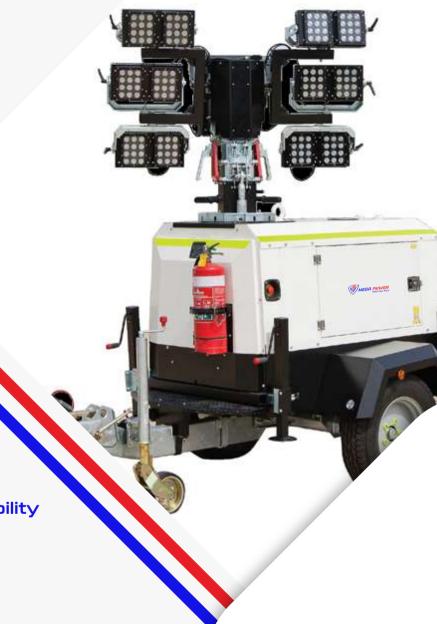

# MEGA POWER CO. LIGHTING SYSTEM

Through our last years of development, Mega Power Co. has accumulated a lot of experience in manufacture of Lighting tower. Meanwhile Mega Power Co. has been the leading manufacture in this line.

We adopt the most professional and optimized design concept in manufacture and establishes a perfect quality control system according to ISO 9001 (International quality system standard). We offer all our customers the option of customizing each of our products like mobile lighting towers, lighting accessories etc to specifically meet their requirements and obtain the most benefit at the best possible cost.

Our Lighting Products are mounted on a road ready, heavy duty, mine spec trailer and producing maximum light visibility and performance for continuous night work, in a wide range of applications including mining, rental, construction, industrial and civil works.

# **KEY FEATURES**

- Extra low-voltage 48V unit.
- 360 HOURS RUN TIME: Extended run time and dramatic reduction of refueling costs.
- SERVICE INTERVALS: 250 Hour extended interval between each service.
- 70% fuel savings, approximately.
- 70% CO2 reduction, approximately 1000kg less per month.
- 100% Safety vertical mast, no crush points.
- 1Mine Spec Chassis, Heavy duty Mine Spec Chassis with Land cruiser wheels.
- Auto start/stop light sensor.
- 2 year warranty on LED light fitting.
- Life time warranty on structural mast.
- Deep Sea Control Panel, Well supported and easy functionality.