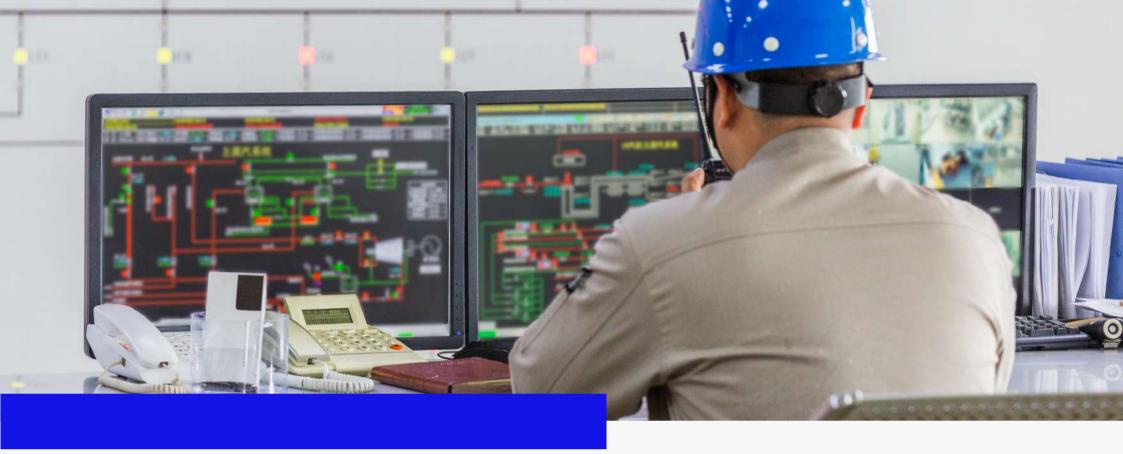

# SCADA SYSTEM

Anti-islanding protection can be improved through the use of the Supervisory Control and Data Acquisition (SCADA) systems already widely used in the utility market. For instance, an alarm could sound if the SCADA system detects voltage on a line where a failure is known to be in progress. This does not affect the anti-islanding systems, but may allow any of the systems noted above to be quickly implemented.

- Computer processes and personnel supervision, or monitor, the conditions and status of the power system using this acquired data.
- Operators and engineers monitor the information remotely on computer displays and graphical wall displays or locally, at the device, on front-panel displays and laptop computers.

Generators can be electrically connected together through the process of synchronization. Synchronization involves matching frequency and phase before connecting the generator to the system. An AC generator cannot deliver power to an electrical grid unless it is running at the same frequency as the network. If two segments of a grid are disconnected, they cannot exchange AC power again until they are brought back into exact synchronization.