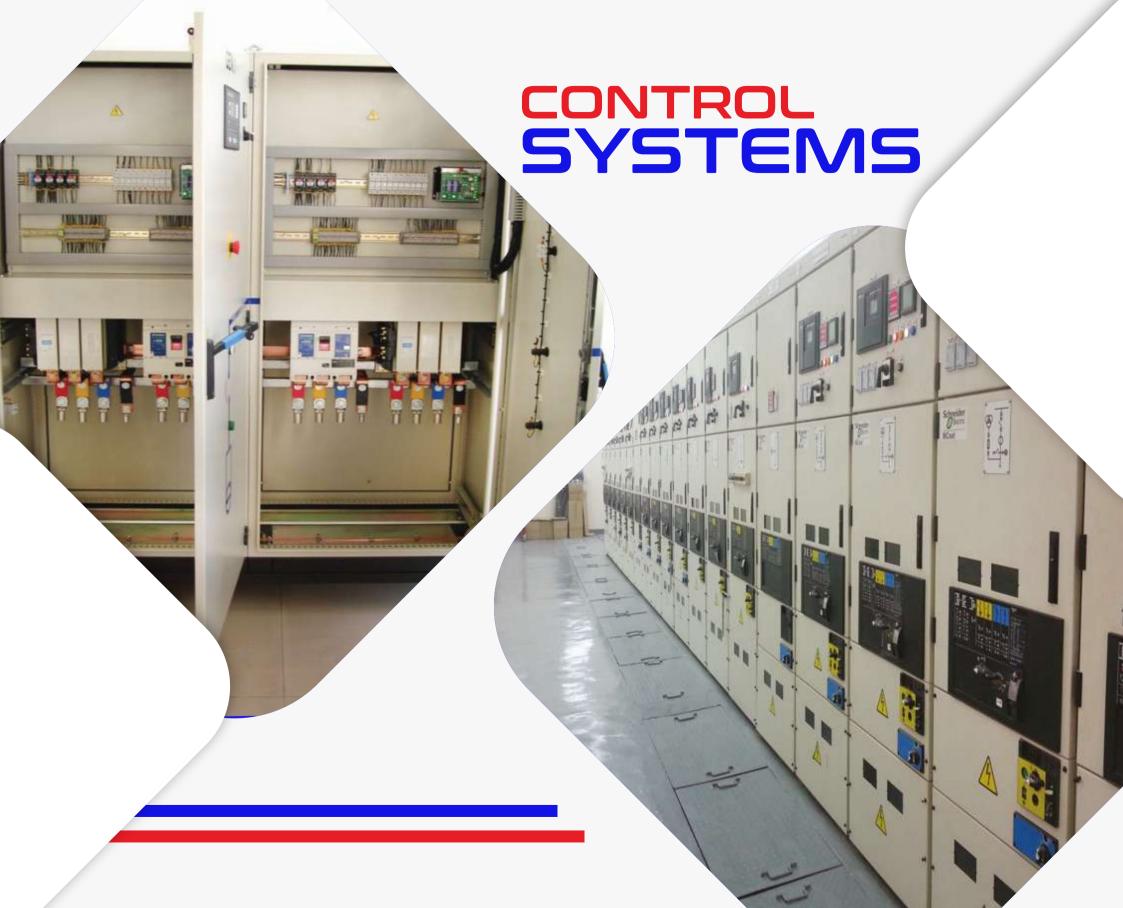

# 4 Mega Power Co. Control Systems Divison

- Control panels and systems for generators
- Medium Voltage Switchgear
- Motor Control Centers
- Synchronize panels

### We provide:

- Automatic and/or manual transfer switches 3- or 4-pole
- Synchronizing panels with or without Grid
- Double change-over switches
- Totalizing & Distribution panels

Mega Power Co. Group assembles a wide range of Medium Voltage Switchgears, up to a rated voltage of 24 kV, and rated current up to 1250 Amps. Air insulated bus bars with air load break switches or 5F6 circuit breakers (fixed or withdrawable) are available.